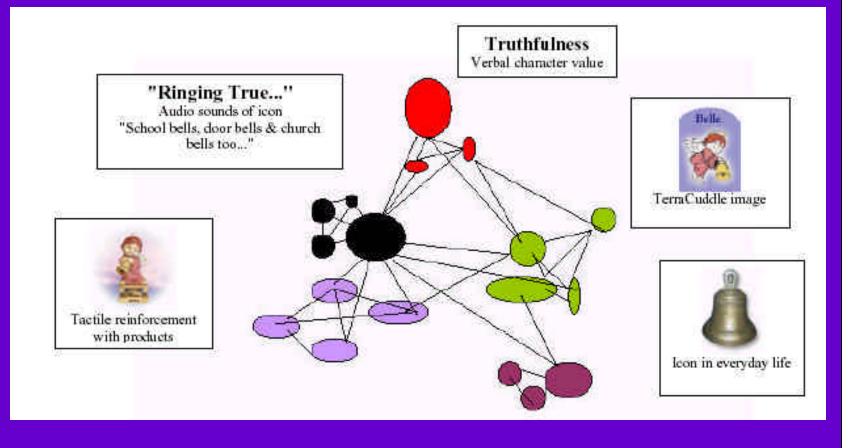

has adopted a Multi-Dimensional Learning Model (MDLM<sup>tm)</sup> that combines visual images, auditory and tactile learning of abstract values and concepts, using the TerraCuddles® characters.

MDLM creates a network of interrelated visual, auditory and tactile data, connected through stories and emotion, that can be more easily memorized and recalled by all ages.

## TerraCuddles®

Little angels with a big message.

Because we could all use a little character in our lives.

TerraCuddles are earth angels

that reward and inspire positive values such as:

Truthfulness Virtue Responsibility